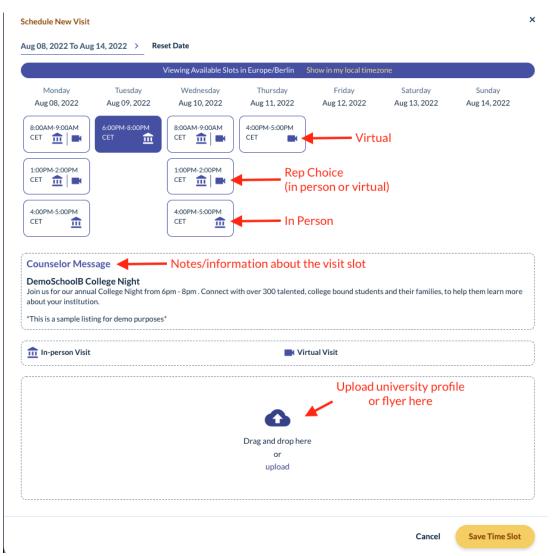

### University Reps: Schedule school visits through MaiaVisits

• Click Check Availability to see available time slots for each school

 On the next page, select a time slot to see details about that visit slot and to request the time.

# University Reps: Schedule school visits through MaiaVisits

- A building icon indicates the visit is in-person, a video camera icon indicates the visit is virtual. Both icons mean you can choose whether to visit in-person or virtually.
- A yellow background indicates the slot is already reserved.
- Click on an unreserved slot to request that date/time.
- If the visit is 'Rep Choice' (both the building and video camera icon are selected), select whether you will visit in-person or virtually.
- If schools are requiring university reps to provide their own virtual meeting link (visit slot is set to "**University Provides Virtual Conference Link**" on the counselor side), you will be required to provide a virtual conference link and meeting details.
- If schools are providing their own virtual meeting link, you will not see the option to enter their own link and will instead receive the meeting link and details in the confirmation email once the counselor accepts the visit request.
- Upload a PDF of your university profile or visit flyer if desired and click **Save Time Slot** to submit your request to the school.