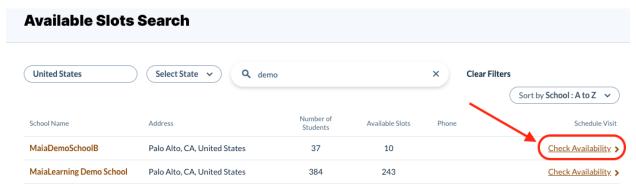

- This will show a list of MaiaLearning schools in that country that have available visit slots.
  You can then filter by state (if applicable) and/or search by school name (only afterselecting a country filter).
- If you do not see a school listed, please contact the school directly for guidance on how to schedule a visit.

### University Reps: Schedule school visits through MaiaVisits

• Click Check Availability to see available time slots for each school

 On the next page, select a time slot to see details about that visit slot and to request the time.