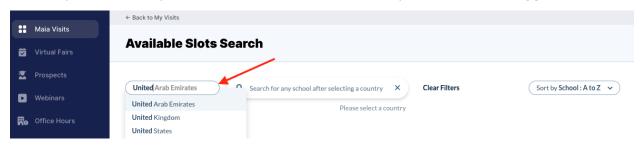

#### Schedule a new visit

- Log in to www.maialearning.com with your university rep account.
- Click **Maia Visits** on the left-side navigation menu.
- Click the **Schedule New Visit** button.

• Type the country name and select the desired country from the list of suggested filters:

- This will show a list of MaiaLearning schools in that country that have available visit slots.
  You can then filter by state (if applicable) and/or search by school name (only afterselecting a country filter).
- If you do not see a school listed, please contact the school directly for guidance on how to schedule a visit.